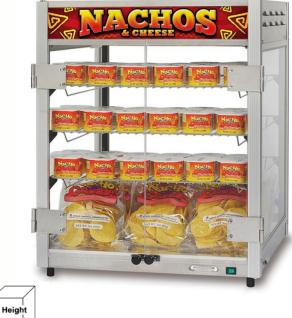

# **Portion Cup Cheese Warmer**

Model No. 5581-00-100

#### Features:

- LED Lighted Sign
- 3 Wire Rack Shelves
- Designed for Portion Pac Cheese Containers. Not acceptable for "open" volatile food products.