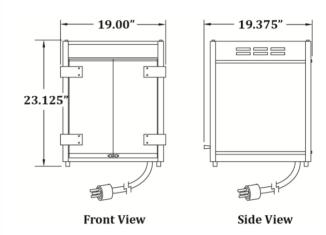

## **Specifications**

Height Width

#### **Overall Dimensions:**

Width: 19" Depth: 19.375" Height: 23.125"